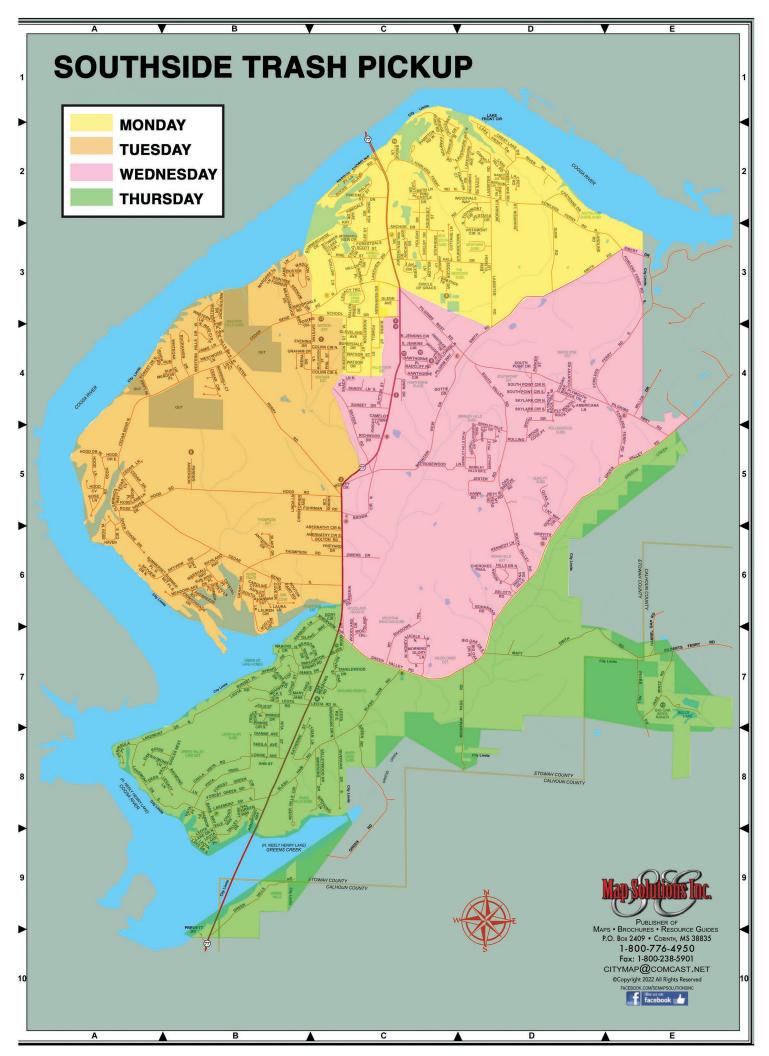

| STREET DIRECTORY FOR GARBAGE PICK UP REVISED |                    |
|----------------------------------------------|--------------------|
| STREET                                       | ROUTE DAY          |
|                                              |                    |
| ABERNATHY CIRCLE NORTH                       | TUESDAY            |
| ABERNATHY CIRCLE SOUTH                       | TUESDAY            |
| AMANDA LANE                                  | MONDAY             |
| AMERICANA LANE                               | WEDNESDAY          |
| ANCHOR LAKE DRIVE                            | MONDAY             |
| ANCHOR LAKE DRIVE ANN STREET                 | MONDAY             |
| ANTHONY DRIVE                                | THURSDAY TUESDAY   |
| AQUAPOINT WAY                                | THURSDAY           |
| AQUEDUCT STREET                              | MONDAY             |
| ASHLEY LANE                                  | TUESDAY            |
| BASS WAY                                     | THURSDAY           |
| BECKY LANE                                   | THURSDAY           |
| BEECH HOLLOW LANE                            | MONDAY             |
| BELOTTI RD                                   | WEDNESDAY          |
| BEN CLOUGH LANE                              | MONDAY             |
| BERKLEY COURT                                | WEDNESDAY          |
| BERKLEY HILLS DRIVE EAST                     | WEDNESDAY          |
| BERKLEY HILLS DRIVE NORTH                    | WEDNESDAY          |
| BERKLEY HILLS DRIVE SOUTH                    | WEDNESDAY          |
| BERKLEY HILLS DRIVE WEST                     | WEDNESDAY          |
| BETH LANE                                    | MONDAY             |
| BIG OAK DRIVE EAST                           | WEDNESDAY          |
| BIG OAK DRIVE WEST                           | WEDNESDAY          |
| BIRDSONG DRIVE/LANE                          | THURSDAY           |
| BLAKE DRIVE                                  | TUESDAY            |
| BOHANNON ROAD                                | WEDNESDAY          |
| BOLTON ROAD                                  | TUESDAY            |
| BRAYDEN TRAIL                                | MONDAY             |
| BRIDGE LANE                                  | MONDAY             |
| BRIDGE POINT ROAD                            | MONDAY             |
| BROOKEDALE ROAD                              | TUESDAY            |
| BROUGHTON SPRING ROAD                        | THURSDAY           |
| BROWN CIRCLE NORTH                           | WEDNESDAY          |
| BROWN CIRCLE SOUTH                           | WEDNESDAY          |
| BUCK HAVEN DRIVE                             | TUESDAY            |
| BUCKS ISLAND ROAD                            | MONDAY             |
| BURNS STREET                                 | MONDAY             |
| BUSTER LANE                                  | TUESDAY            |
| CAMELOT WAY                                  | WEDNESDAY          |
| CAROLINE COURT                               | TUESDAY            |
| CASTLE DRIVE                                 | MONDAY             |
| CEDAR BEND ROAD SOUTH                        | TUESDAY            |
| CEDAR BEND ROAD SOUTH                        | TUESDAY            |
| CEDAR CIRCLE                                 | TUESDAY            |
| CEDAR COVE                                   | TUESDAY            |
| CEDAR DRIVE<br>CEDAR LANE                    | TUESDAY<br>TUESDAY |
| CHEROKEE TRAIL                               | WEDNESDAY          |
| CHEYENNE DRIVE                               | MONDAY             |
| CHRISTOPHER AVENUE                           | TUESDAY            |
| OHIMOTOPHEN AVENUE                           | TUESDAT            |

| CHULA VISTA ROAD                                | THURSDAY  |
|-------------------------------------------------|-----------|
| CIRCLE OF GRACE                                 | MONDAY    |
| CLEVELAND AVENUE                                | MONDAY    |
| COLONY WAY                                      | WEDNESDAY |
| COLVIN CIRCLE NORTH                             | TUESDAY   |
| COLVIN CIRCLE SOUTH                             | TUESDAY   |
| COTTAGE LANE                                    | MONDAY    |
| COUNTRY ROAD                                    | WEDNESDAY |
| COVE ROAD                                       | MONDAY    |
| CRAIG CIRCLE                                    | MONDAY    |
| CRESCENT DRIVE                                  | MONDAY    |
| CREST LAKE DRIVE                                | MONDAY    |
| CREST LAKE ROAD                                 | MONDAY    |
|                                                 |           |
| CRIMSONSAGE DRIVE                               | TUESDAY   |
| CRYSTAL POINT                                   | TUESDAY   |
| DAYSTAR LANE                                    | TUESDAY   |
| DEER PATH                                       | THURSDAY  |
| DIANNE AVENUE                                   | THURSDAY  |
| DORY CIRCLE                                     | THURSDAY  |
| DOTTIE DRIVE                                    | WEDNESDAY |
| DUNN ROAD                                       | MONDAY    |
| DUTTON STREET                                   | WEDNESDAY |
| EAGLES NEST                                     | THURSDAY  |
| EVENING DRIVE                                   | TUESDAY   |
| FALLEN PINES DRIVE                              | MONDAY    |
| FLEMINGS WAY                                    | TUESDAY   |
| FOREST GREEN CIRCLE                             | THURSDAY  |
| FOREST GREEN ROAD                               | THURSDAY  |
| FORESTDALE ROAD                                 | MONDAY    |
| FOWLERS FERRY ROAD NORTH                        | MONDAY    |
| FOWLERS FERRY ROAD SOUTH                        | WEDNESDAY |
| FRED DRIVE                                      | THURSDAY  |
| FUHRMAN ROAD                                    | TUESDAY   |
| GLENN AVENUE                                    | MONDAY    |
| GRAHAM DRIVE                                    | TUESDAY   |
| GRANT DRIVE                                     | TUESDAY   |
| GREEN HILLS ROAD                                | THURSDAY  |
| GREEN ROAD                                      | THURSDAY  |
| GREEN VALLEY ROAD -NORTH (odd address numbers)  | WEDNESDAY |
| GREEN VALLEY ROAD -SOUTH (even address numbers) | THURSDAY  |
| GRIFFITH DRIVE                                  | WEDNESDAY |
| GWIN DRIVE                                      | WEDNESDAY |
| HALL DRIVE                                      | MONDAY    |
| HAMPTON ROAD                                    | MONDAY    |
| HAMPTON ROAD SOUTH                              | MONDAY    |
| HAMPTON ROAD WEST                               | MONDAY    |
| HANNAH STREET                                   | TUESDAY   |
| HARBOR LANE                                     | THURSDAY  |
| HARBOR PLACE                                    | THURSDAY  |
| HARBOR POINT LANE                               | MONDAY    |
| HARRELL GAP ROAD                                | THURSDAY  |
|                                                 |           |
| HARRIS CIRCLE                                   | TUESDAY   |
| HAWK ROAD                                       | WEDNESDAY |
| HAWTHORNE CIRCLE                                | WEDNESDAY |

| HAWTHORNE PLACE                                            | WEDNESDAY |
|------------------------------------------------------------|-----------|
| HERITAGE TRACE                                             | WEDNESDAY |
| HIGHWAY 77-FROM BUCKS ISLAND TO PILGRIMS REST              | MONDAY    |
| HIGHWAY 77-FROM SNYDER RD TO GREEN VALLEY RD               | TUESDAY   |
| HIGHWAY 77-FROM GREEN VALLEY TO SNYDER RD (EAST SIDE ONLY) |           |
| HIGHWAY 77-FROM GREEN VALLET TO SNYDER RD (EAST SIDE ONLY) | WEDNESDAY |
| HIGHWAY 77-FROM SNITDER RD TO FILGRIMS REST (BOTH SIDES)   | THURSDAY  |
| HILLCREST DRIVE                                            | MONDAY    |
| HILLS DRIVE NORTH                                          | WEDNESDAY |
| HOLIDAY DRIVE                                              | MONDAY    |
|                                                            | WEDNESDAY |
| HONEYSUCKLE LANE                                           | _         |
| HOOD COVE                                                  | TUESDAY   |
| HOOD DRIVE                                                 | TUESDAY   |
| HOOD DRIVE EAST                                            | TUESDAY   |
| HOOD DRIVE WEST                                            | TUESDAY   |
| HOOD LANE                                                  | TUESDAY   |
| HOOD ROAD                                                  | TUESDAY   |
| INDIAN HILLS DRIVE                                         | WEDNESDAY |
| ISLAND WAY                                                 | THURSDAY  |
| JAKE MINTZ ROAD                                            | THURSDAY  |
| JAMES DRIVE                                                | THURSDAY  |
| JAMIE LANE                                                 | TUESDAY   |
| JANE LANE                                                  | TUESDAY   |
| JENKINS CIRCLE                                             | WEDNESDAY |
| JESTER ROAD                                                | WEDNESDAY |
| JORDEN DRIVE                                               | MONDAY    |
| JULIE STREET                                               | THURSDAY  |
| KATHERINE STREET                                           | THURSDAY  |
| KAY DRIVE                                                  | MONDAY    |
| KAY STREET                                                 | MONDAY    |
| KEENUM DRIVE                                               | TUESDAY   |
| KENNEDY LANE                                               | WEDNESDAY |
| KIMBALL PLACE                                              | MONDAY    |
| KNIGHT COURT                                               | WEDNESDAY |
| LACKEY ROAD                                                | MONDAY    |
| LAKE FOREST DRIVE NORTH & WEST                             | TUESDAY   |
| LAKE FRONT DRIVE                                           | MONDAY    |
| LAKE HILL ROAD                                             | MONDAY    |
| LAKEBREEZE ROAD                                            | TUESDAY   |
| LAKE FORREST DRIVE                                         | TUESDAY   |
| LAKEMONT DRIVE NORTH                                       | THURSDAY  |
| LAKEMONT DRIVE SOUTH                                       | THURSDAY  |
| LAKESHORE AVE EAST                                         | MONDAY    |
| LAKESHORE AVE EAST                                         | MONDAY    |
| LAKEVIEW CIRCLE                                            | MONDAY    |
| LAKEVIEW CIRCLE                                            | MONDAY    |
| LANDLINE ROAD                                              | MONDAY    |
|                                                            |           |
| LASSETER ROAD                                              | MONDAY    |
| LAURA DRIVE                                                | THURSDAY  |
| LAURA LANE                                                 | TUESDAY   |
| LAUREN CIRCLE                                              | TUESDAY   |
| LEE STREET                                                 | MONDAY    |
| LEGACY LANE                                                | THURSDAY  |
| LEGACY TRACE                                               | MONDAY    |

| LEOTA LAVE DRIVE NODTH | THIDODAY  |
|------------------------|-----------|
| LEOTA LAKE DRIVE NORTH | THURSDAY  |
| LEOTA LAKE DRIVE SOUTH | THURSDAY  |
| LEOTA LAKE PLACE       | THURSDAY  |
| LEOTA ROAD             | THURSDAY  |
| LEOTA ROAD EAST        | THURSDAY  |
| LEOTA ROAD NORTH       | THURSDAY  |
| LINDA LANE             | TUESDAY   |
| LISTER COURT           | TUESDAY   |
| LISTER FERRY ROAD      | TUESDAY   |
| LOUISE AVENUE          | THURSDAY  |
| LOUISE STREET          | THURSDAY  |
| MADISON LANE           | MONDAY    |
| MADISON LOOP           | TUESDAY   |
| MARGARETS LANE         | TUESDAY   |
| MARSHALL COURT         | TUESDAY   |
| MARSHALL WAY           | TUESDAY   |
| MARY JANE DRIVE        | THURSDAY  |
| MATT SMITH ROAD        | THURSDAY  |
| MAYFLOWER LANE         | WEDNESDAY |
| MCCLENDON STREET       | TUESDAY   |
| MCMEEKIN DRIVE         | WEDNESDAY |
| MEADOW CIRCLE EAST     | TUESDAY   |
| MEADOW CIRCLE NORTH    | TUESDAY   |
| MEADOWLAKE DRIVE       | TUESDAY   |
| MEADOWOOD DRIVE        | TUESDAY   |
| MILLER DRIVE           | WEDNESDAY |
| MISTY LANE             | TUESDAY   |
| MORIAH LANE            | MONDAY    |
| MORNING GLORY LANE     | WEDNESDAY |
| MORNING VIEW DRIVE     | WEDNESDAY |
| MOUNTAIN HEAD ROAD     | WEDNESDAY |
| MOUNTAIN PASS ROAD     | THURSDAY  |
| MOUNTAIN SHADOWS TRAIL | WEDNESDAY |
| MOUNTAIN TOP DRIVE     | THURSDAY  |
| MOUNTAIN VIEW DRIVE    | WEDNESDAY |
| NABORS DRIVE           | THURSDAY  |
| NANCY COVE ROAD        | MONDAY    |
| NEENA DRIVE            | TUESDAY   |
| NETTIE ROAD            | WEDNESDAY |
| NEW FARM SUBDIVISION   | MONDAY    |
| NEWHAVEN DRIVE         | MONDAY    |
| NORTH MEADOWS CIRCLE   | THURSDAY  |
|                        | WEDNESDAY |
| OAK BREEZE ROAD        | _         |
| OAK COVE DRIVE         | TUESDAY   |
| OAK HILL DRIVE         | MONDAY    |
| OAK MEADOWS ROAD       | THURSDAY  |
| OAK PLACE              | TUESDAY   |
| OAK RIDGE              | THURSDAY  |
| OWENS DRIVE            | WEDNESDAY |
| PARDUE DRIVE           | MONDAY    |
| PARKER ANDERSON LANE   | TUESDAY   |
| PARKER STREET          | WEDNESDAY |
| PEEKS HILL ROAD        | THURSDAY  |
| PENINSULA POINT        | THURSDAY  |

| PHIL STREET                                 | TUESDAY   |
|---------------------------------------------|-----------|
| PILGRIM WAY                                 | WEDNESDAY |
| PILGRIMS REST ROAD                          | WEDNESDAY |
| PINE CASTLE DRIVE                           | MONDAY    |
| PINE PLACE                                  | TUESDAY   |
| PINE STREET                                 | MONDAY    |
| PINEDALE DRIVE                              | MONDAY    |
| PINEDALE STREET                             | MONDAY    |
| PLYMOUTH ROCK TRAIL EAST                    | WEDNESDAY |
| PLYMOUTH ROCK TRAIL WEST                    | WEDNESDAY |
| PLYMOUTH ROCK TRAIL SOUTH                   | WEDNESDAY |
| POWELL STREET                               | MONDAY    |
| PREWETT DRIVE                               | THURSDAY  |
| PRINCE CIRCLE NORTH                         | THURSDAY  |
| PRINCE CIRCLE SOUTH                         | THURSDAY  |
| PRINCE DRIVE                                | THURSDAY  |
| QUAIL CIRCLE                                | WEDNESDAY |
| QUAIL POINT WAY                             | WEDNESDAY |
| RADCLIFF ROAD                               | WEDNESDAY |
| RAINTREE FORREST                            | TUESDAY   |
| RALPH STREET                                | MONDAY    |
| RAYMOND LANE                                | THURSDAY  |
| REDWOOD DRIVE                               | WEDNESDAY |
| RICHLAND WAY                                | TUESDAY   |
| RICHWOOD DRIVE                              | WEDNESDAY |
| RIDGE DRIVE                                 | THURSDAY  |
| RITA STREET                                 | THURSDAY  |
| RIVER CHASE DRIVE                           | TUESDAY   |
| RIVER CHASE DRIVE RIVER HILLS CIRCLE        | THURSDAY  |
| RIVER ROAD                                  | MONDAY    |
| RIVER RUN ROAD                              | THURSDAY  |
| RIVEROAK DRIVE NORTH                        | THURSDAY  |
| RIVEROAK DRIVE NORTH                        | THURSDAY  |
| RIVERVIEW DRIVE                             | THURSDAY  |
| ROBERTSON STREET EAST                       | MONDAY    |
| ROBERTSON STREET EAST ROBERTSON STREET WEST | MONDAY    |
| ROLLINGWOOD DRIVE                           | WEDNESDAY |
| ROSE HAVEN CIRCLE EAST                      | TUESDAY   |
| ROSE HAVEN CIRCLE WEST                      | TUESDAY   |
| ROSE HAVEN DRIVE                            | TUESDAY   |
| ROSE LANE                                   | TUESDAY   |
| ROSE PLACE                                  | TUESDAY   |
| ROSE PLACE ROSEBUD TERRACE                  | WEDNESDAY |
| ROSELAND LANE                               | TUESDAY   |
| ROSEWOOD LANE                               | WEDNESDAY |
| ROUTON CIRCLE                               | TUESDAY   |
| ROUTON DAIRY ROAD                           | TUESDAY   |
| ROUTON DAIRT ROAD ROUTON LANE               | TUESDAY   |
| ROYAL OAK STREET                            | THURSDAY  |
| SCHOOL DRIVE                                | MONDAY    |
| SCOTT STREET                                | MONDAY    |
|                                             |           |
| SHADY LANE SOUTH                            | WEDNESDAY |
| SHADY LANE WEST                             | WEDNESDAY |
| SHADY LANE WEST                             | WEDNESDAY |

| SHARRON LANE                                              | MONDAY    |
|-----------------------------------------------------------|-----------|
| SHEILA AVENUE                                             | THURSDAY  |
|                                                           | MONDAY    |
| -                                                         | MONDAY    |
|                                                           | WEDNESDAY |
|                                                           | MONDAY    |
|                                                           | THURSDAY  |
|                                                           | THURSDAY  |
|                                                           | TUESDAY   |
|                                                           | WEDNESDAY |
|                                                           | WEDNESDAY |
|                                                           | TUESDAY   |
| SKYVIEW DRIVE<br>SKYVIEW DRIVE NORTH                      | TUESDAY   |
|                                                           |           |
|                                                           | THURSDAY  |
| SMITH ROAD-FROM LASSETER TO FOWLERS FERRY (NORTH SIDE ONL |           |
|                                                           | WEDNESDAY |
| SMITH ROAD-SOUTH SIDE ONLY FROM PILGRIMS RESTTO FOWLERS F |           |
|                                                           | WEDNESDAY |
|                                                           | MONDAY    |
|                                                           | WEDNESDAY |
|                                                           | WEDNESDAY |
|                                                           | WEDNESDAY |
|                                                           | WEDNESDAY |
|                                                           | THURSDAY  |
|                                                           | MONDAY    |
| STURKIETOWN ROAD                                          | MONDAY    |
| SUMMERCHASE DRIVE                                         | MONDAY    |
| SUMMER PLACE                                              | TUESDAY   |
| SUMMERSET PLACE NORTH                                     | TUESDAY   |
| SUN MEADOW PLACE                                          | TUESDAY   |
| SUNNYDALE DRIVE                                           | MONDAY    |
| SUN RISE PLACE                                            | TUESDAY   |
| SUNSET DRIVE                                              | WEDNESDAY |
| SUNSET PLACE                                              | THURSDAY  |
| TANGLEWOOD DRIVE                                          | THURSDAY  |
|                                                           | TUESDAY   |
|                                                           | MONDAY    |
| TYDAN LANE                                                | THURSDAY  |
| VAL GREEN WAY                                             | THURSDAY  |
| VALECROSS WAY                                             | THURSDAY  |
|                                                           | THURSDAY  |
|                                                           | THURSDAY  |
|                                                           | MONDAY    |
|                                                           | TUESDAY   |
|                                                           | THURSDAY  |
|                                                           | THURSDAY  |
|                                                           | MONDAY    |
|                                                           |           |
|                                                           | TUESDAY   |
|                                                           | MONDAY    |
| WATERFRONT DRIVE                                          | TUESDAY   |
|                                                           | MONDAY    |
|                                                           | MONDAY    |
|                                                           | TUESDAY   |
| WESTERN HILLS DRIVE EAST                                  | TUESDAY   |

| WESTERN HILLS DRIVE WEST                                    | TUESDAY   |
|-------------------------------------------------------------|-----------|
| WESTERN LANE                                                | TUESDAY   |
| WESTWOOD LANE                                               | TUESDAY   |
| WHITEOAK DRIVE                                              | TUESDAY   |
| WILLOW LANE                                                 | MONDAY    |
| WINDSONG TRAIL                                              | TUESDAY   |
| WOODEN TRAIL                                                | WEDNESDAY |
| WOODCOVE POINT                                              | WEDNESDAY |
| WOODLAND DRIVE                                              | WEDNESDAY |
| WOODLAND TRAIL                                              | WEDNESDAY |
| WOODVALE WAY                                                | MONDAY    |
| REVISED: 02/14/2020 T.MCDILL REVISED 12/27/2022 A GILCHRIST |           |
|                                                             |           |
|                                                             |           |